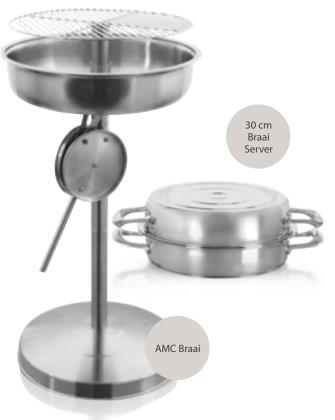

|  |  |  |
|------------------------------------------------------------------------|------------|------------|--|--|--|
| Price - line 11                                                        | R 4 654.00 | R 4 654.00 |  |  |  |
| Deposit %                                                              | 5%         | 10%        |  |  |  |
| Deposit Value - Line 12 R 233.00 R 466.00                              |            |            |  |  |  |
| Number of Instalments                                                  | 15 15      |            |  |  |  |
| Instalment amount p/m R 294.73 R 279.20                                |            |            |  |  |  |
| Interest at the prescribed rate will be charged on any arrear balance. |            |            |  |  |  |

### CODE: C2016



## This combo includes a SAVING OF R 409.00

### CASH/CREDIT CARD R 7 753.00

| PRICESAVER              |            |            |  |  |
|-------------------------|------------|------------|--|--|
| Price - line 11         | R 7 753.00 | R 7 753.00 |  |  |
| Deposit %               | 5%         | 10%        |  |  |
| Deposit Value - Line 12 | R 388.00   | R 776.00   |  |  |
| Number of Instalments   | 14         | 14         |  |  |
| Instalment amount p/m   | R 526.07   | R 498.36   |  |  |

| INTEREST FREE CREDIT - INTEREST RATE 0% |                                                                        |            |  |  |  |  |
|-----------------------------------------|------------------------------------------------------------------------|------------|--|--|--|--|
| Price - line