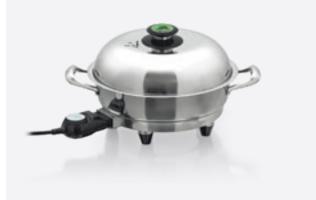

or cook dried lequmes with ease.

**Can cook:** 2 cups of rice 6 chicken pieces and 1 cup of rice



#### R 6 747.00

The AMC 8 litre Speedcooker®II is the ideal pressure cooker for larger families, getting your cooking done in a third of the time! Use to quickly cook meals that usually require long cooking times such as samp and beans, oxtail, tripe and trotters or easily cooking legumes and tough cuts of meat.

**Can cook:** 5 cups of rice 1 whole chicken and vegetables 10 chicken pieces and 3 cups of rice AMC Urn Product code: A2473



#### R 8 306.00

An electric urn is essential at social events and meetings. Also perfect for large family gatherings, parties or events; instead of boiling numerous kettles of water for coffee and tea.

**30 cm Electric Frying Pan** Product code: A3035



#### R 12 489.00

A very popular unit! Saves on electricity and is excellent for transporting and reheating foods. Perfect to pot-roast a joint of meat with vegetables, or use for one-dish meals, stir-fries, rice dishes and casseroles or shallow-frying.

> Can cook: 4 cups rice 8 eggs 1 whole chicken and vegetables

> > 40 cm Magnum





#### R 13 284.00

Roast large quantities of food for catering or big family gatherings. Ideal for large pot-roasts with 4 whole chickens and vegetables. Or use to sauté or fry large quanities of food or make stews, breyani, or casseroles.

> **Can cook:** 10 cups of rice 4 whole chickens and vegetables



#### R 14 352.00

Perfect for a professional caterer or for large families with big celebrations. Can make up to 20 litres of cooked rice, cook 8 whole