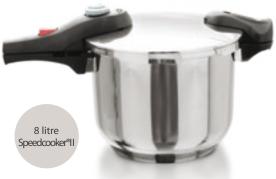

| R 7 753.00 |  |  |  |  |
| Deposit %                               | 5%                                                                     | 10%        |  |  |  |  |
| Deposit Value - Line 12                 | R 388.00                                                               | R 776.00   |  |  |  |  |
| Number of Instalments                   | 15                                                                     | 15         |  |  |  |  |
| Instalment amount p/m R 491.00 R 465.13 |                                                                        |            |  |  |  |  |
| Interest at the prescribed rate         | Interest at the prescribed rate will be charged on any arrear balance. |            |  |  |  |  |

### **SPECIAL COMBINATION 18**



## This combo includes a SAVING OF R 455.00

| PRICESAVER              |            |            |  |  |  |
|-------------------------|------------|------------|--|--|--|
| Price - line 11         | R 8 640.00 | R 8 640.00 |  |  |  |
| Deposit %               | 5%         | 10%        |  |  |  |
| Deposit Value - Line 12 | R 432.00   | R 864.00   |  |  |  |
| Number of Instalments   | 14         | 14         |  |  |  |
| Instalment amount p/m   | R 586.29   | R 555.43   |  |  |  |

## CODE: C2018



### CASH/CREDIT CARD

R 8 640.00

| INTEREST FREE CREDIT - INTEREST RATE 0%                                |            |            |  |  |  |  |
|------------------------------------------------------------------------|------------|------------|--|--|--|--|
| Price - line 11