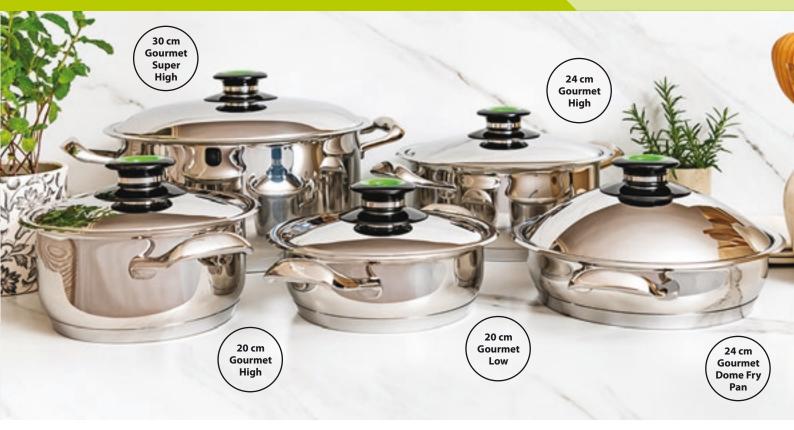

%        |  |
| Deposit Value - Line 12                                                | R 1 125.00                                               | R 2 249.00 |  |
| Number of Instalments                                                  | 15                                                       | 15         |  |
| Instalment amount p/m                                                  | R 1 424.33                                               | R 1 349.40 |  |
| Interest at the prescribed rate will be charged on any arrear balance. |                                                          |            |  |
| GIFT DELIVERY                                                          | When account is paid in full within the contract period. |            |  |

### FAMILY COMBO

### CODE: C1703



|                             | CASH/CREDIT CARD |               |
|-----------------------------|------------------|---------------|
| This combo includes a       | R 22 465.00      |               |
| <b>SAVING OF R 2 497.00</b> | GIFT DELIVERY    | With delivery |
|                             |                  |               |

| PRICESAVER              |                                                          |             |
|-------------------------|----------------------------------------------------------|-------------|
| Price - line 11         | R 22 465.00                                              | R 22 465.00 |
| Deposit %               | 5%                                                       | 10%         |
| Deposit Value - Line 12 | R 1 124.00