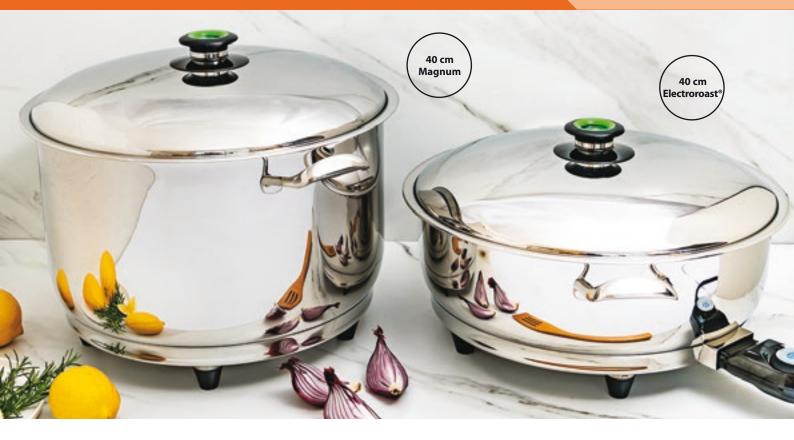

| 10%         |
| Deposit Value - Line 12                                                | R 1 050.00                                               | R 2 099.00  |
| Number of Instalments                                                  | 15                                                       | 15          |
| Instalment amount p/m                                                  | R 1 329.27                                               | R 1 259.33  |
| Interest at the prescribed rate will be charged on any arrear balance. |                                                          |             |
| GIFT DELIVERY                                                          | When account is paid in full within the contract period. |             |

### **FEAST COMBO**

### CODE: C1618



|                             | CASH/CREDIT CARD |               |
|-----------------------------|------------------|---------------|
| This combo includes a       | R 24 872.00      |               |
| <b>SAVING OF R 2 764.00</b> | GIFT DELIVERY    | With delivery |
| P                           | PRICESAVER       |               |

| PRICESAVER                                                             |             |             |
|------------------------------------------------------------------------|-------------|-------------|
| Price - line 11                                                        | R 24 872.00 | R 24 872.00 |
| Deposit %                                                              | 5%          | 10%         |
| Deposit Value - Line 12