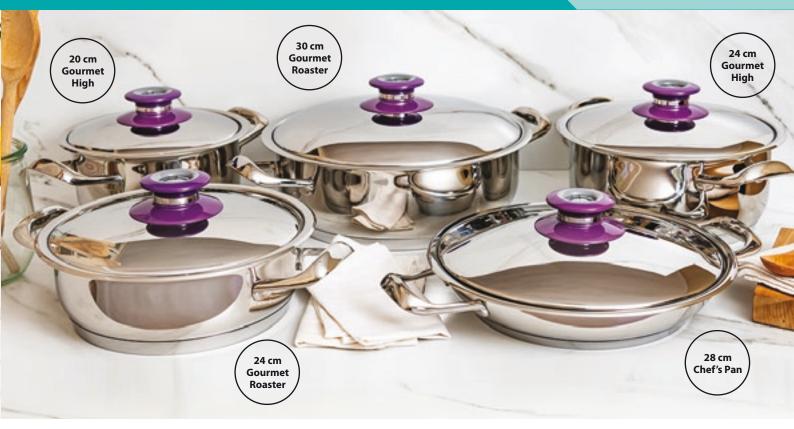

|  |
| Deposit Value - Line 12                                                | R 1 111.00                                               | R 2 222.00 |  |
| Number of Instalments                                                  | 15                                                       | 15         |  |
| Instalment amount p/m                                                  | R 1 406.73                                               | R 1 332.67 |  |
| Interest at the prescribed rate will be charged on any arrear balance. |                                                          |            |  |
| GIFT DELIVERY                                                          | When account is paid in full within the contract period. |            |  |

### **CLASSIC COMBO**

### CODE: C1834



### This combo includes a SAVING OF R 2 573.00

| CASH/CREDIT CARD |               |  |
|------------------|---------------|--|
| R 23 148.00      |               |  |
| GIFT DELIVERY    | With delivery |  |

| PRICESAVER              |                                                          |             |
|-------------------------|----------------------------------------------------------|-------------|
| Price - line 11         | R 23 148.00                                              | R 23 148.00 |
| Deposit %               | 5%                                                       | 10%         |
| Deposit Value - Line 12 | R 1 158.00                                               | R 2 315.00  |
| Number of Instalments   | 14