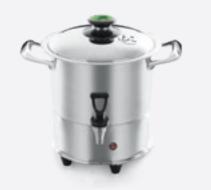

with vegetables



#### R 4 775.00

The AMC 4 litre Speedcooker®II is the ideal pressure cooker for smaller families, getting your cooking done in a third of the time! Use to quickly cook meals that usually require lengthy cooking times like stews and samp or cook dried lequmes with ease.

**Can cook:** 2 cups of rice 6 chicken pieces and 1 cup of rice



#### R 6 747.00

The AMC 8 litre Speedcooker®II is the ideal pressure cooker for larger families, getting your cooking done in a third of the time! Use to quickly cook meals that usually require long cooking times such as samp and beans, oxtail, tripe and trotters or easily cooking legumes and tough cuts of meat.

**Can cook:** 5 cups of rice 1 whole chicken and vegetables 10 chicken pieces and 3 cups of rice AMC Urn Product code: A2473



#### R 8 306.00

An electric urn is essential at social events and meetings. Also perfect for large family gatherings, parties or events; instead of boiling numerous kettles of water for coffee and tea.

**30 cm Electric Frying Pan** Product code: A3035



#### R 12 489.00

A very popular unit! Saves on electricity and is excellent for transporting and reheating foods. Perfect to pot-roast a joint of meat with vegetables, or use for one-dish meals, stir-fries, rice dishes and casseroles or shallow-frying.

> Can cook: 4 cups rice 8 eggs 1 whole chicken and vegetables

> > 40 cm Magnum





#### R 13 284.00

Roast large quantities of food for catering or big family gatherings. Ideal for large pot-roasts with 4 whole chickens and vegetables. Or use to sauté or fry large quanities of food o