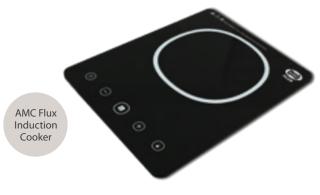

m R 491.00 R 465.13 |                                                                        |            |  |  |  |  |
| Interest at the prescribed rate         | Interest at the prescribed rate will be charged on any arrear balance. |            |  |  |  |  |

### **SPECIAL COMBINATION 18**



## This combo includes a SAVING OF R 455.00

| PRICESAVER              |            |            |  |  |  |
|-------------------------|------------|------------|--|--|--|
| Price - line 11         | R 8 640.00 | R 8 640.00 |  |  |  |
| Deposit %               | 5%         | 10%        |  |  |  |
| Deposit Value - Line 12 | R 432.00   | R 864.00   |  |  |  |
| Number of Instalments   | 14         | 14         |  |  |  |
| Instalment amount p/m   | R 586.29   | R 555.43   |  |  |  |

## CODE: C2018



### CASH/CREDIT CARD

R 8 640.00

| INTEREST FREE CREDIT - INTEREST RATE 0%                                |            |            |  |  |  |  |
|------------------------------------------------------------------------|------------|------------|--|--|--|--|
| Price - line 11                                                        | R 8 640.00 | R 8 640.00 |  |  |  |  |
| Deposit %                                                              | 5%         | 10%        |  |  |  |  |
| Deposit Value - Line 12                                                | R 432.00   | R 864.00   |  |  |  |  |
| Number of Instalments                                                  | 15 15      |            |  |  |  |  |
| Instalment amount p/m R 547.20 R 518.40                                |