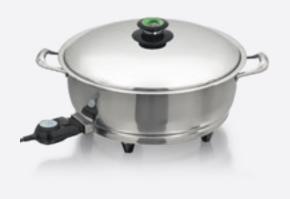

xtail, tripe and trotters or easily cooking legumes and tough cuts of meat.

**Can cook:** 5 cups of rice 1 whole chicken and vegetables 10 chicken pieces and 3 cups of rice AMC Urn Product code: A2473



#### R 8 306.00

An electric urn is essential at social events and meetings. Also perfect for large family gatherings, parties or events; instead of boiling numerous kettles of water for coffee and tea.

**30 cm Electric Frying Pan** Product code: A3035



#### R 12 489.00

A very popular unit! Saves on electricity and is excellent for transporting and reheating foods. Perfect to pot-roast a joint of meat with vegetables, or use for one-dish meals, stir-fries, rice dishes and casseroles or shallow-frying.

> Can cook: 4 cups rice 8 eggs 1 whole chicken and vegetables

> > 40 cm Magnum





#### R 13 284.00

Roast large quantities of food for catering or big family gatherings. Ideal for large pot-roasts with 4 whole chickens and vegetables. Or use to sauté or fry large quanities of food or make stews, breyani, or casseroles.

> **Can cook:** 10 cups of rice 4 whole chickens and vegetables



#### R 14 352.00

Perfect for a professional caterer or for large families with big celebrations. Can make up to 20 litres of cooked rice, cook 8 whole chickens, 12 kg of large potatoes and make soup with 10 – 12 kg of vegetables.

> Can cook: 5 kg of rice 8 whole chickens





## AMC LIFESTYLE RANGE

The AMC lifestyle range includes servingware, tableware and kitchenware. Our AMC braai and braai accessories are also included in this range, perfect for African summers. Manufactured to t