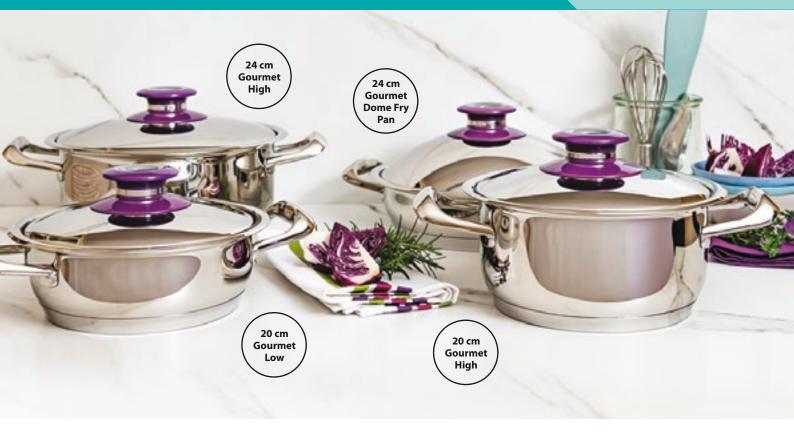

|
| Deposit Value - Line 12                                                | R 541.00                                                 | R 1 081.00  |  |
| Number of Instalments                                                  | 15                                                       | 15          |  |
| Instalment amount p/m                                                  | R 684.53                                                 | R 648.53    |  |
| Interest at the prescribed rate will be charged on any arrear balance. |                                                          |             |  |
| GIFT DELIVERY                                                          | When account is paid in full within the contract period. |             |  |

### **CENTRAL COMBO**

### CODE: C1642



# This combo includes a SAVING OF R 1 714.00

| CASH/CREDIT CARD            |  |  |  |  |
|-----------------------------|--|--|--|--|
| R 15 418.00                 |  |  |  |  |
| GIFT DELIVERY With delivery |  |  |  |  |

| PRICESAVER              |                                                          |             |  |
|-------------------------|----------------------------------------------------------|-------------|--|
| Price - line 11         | R 15 418.00                                              | R 15 418.00 |  |
| Deposit %               | 5%                                                       | 10%         |  |
| Deposit Value - Line 12 | R 771.00                                                 | R 1 542.00  |  |
| Number of Instalments   | 14