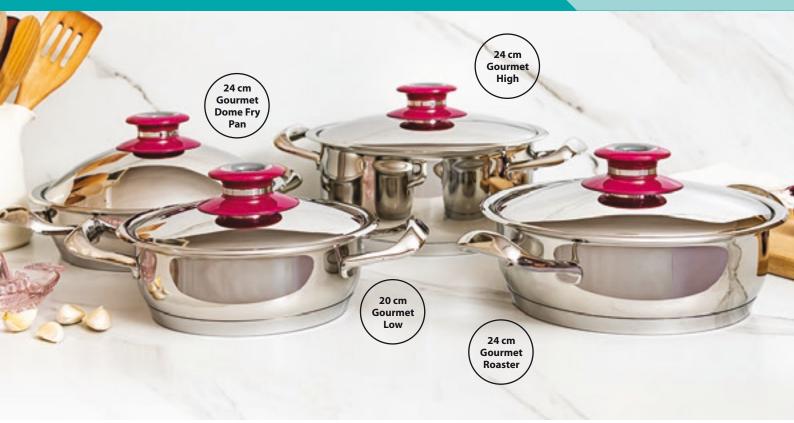

|  |
| Deposit Value - Line 12                                                | R 771.00                                                 | R 1 542.00  |  |
| Number of Instalments                                                  | 15                                                       | 15          |  |
| Instalment amount p/m                                                  | R 976.47                                                 | R 925.07    |  |
| Interest at the prescribed rate will be charged on any arrear balance. |                                                          |             |  |
| GIFT DELIVERY                                                          | When account is paid in full within the contract period. |             |  |

### **MODERN COMBO**

### CODE: C1717



### This combo includes a SAVING OF R 1 810.00

| CASH/CREDIT CARD |               |  |  |
|------------------|---------------|--|--|
| R 16 287.00      |               |  |  |
| GIFT DELIVERY    | With delivery |  |  |

| PRICESAVER              |                                                          |             |
|-------------------------|----------------------------------------------------------|-------------|
| Price - line 11         | R 16 287.00                                              | R 16 287.00 |
| Deposit %               | 5%                                                       | 10%         |
| Deposit Value - Line 12 | R 815.00                                                 | R 1 629.00  |
| Number of Instalments   | 14