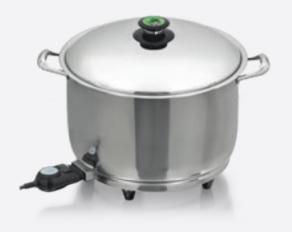

mily gatherings, parties or events; instead of boiling numerous kettles of water for coffee and tea.

**30 cm Electric Frying Pan** Product code: A3035



#### R 12 489.00

A very popular unit! Saves on electricity and is excellent for transporting and reheating foods. Perfect to pot-roast a joint of meat with vegetables, or use for one-dish meals, stir-fries, rice dishes and casseroles or shallow-frying.

> Can cook: 4 cups rice 8 eggs 1 whole chicken and vegetables

> > 40 cm Magnum





#### R 13 284.00

Roast large quantities of food for catering or big family gatherings. Ideal for large pot-roasts with 4 whole chickens and vegetables. Or use to sauté or fry large quanities of food or make stews, breyani, or casseroles.

> **Can cook:** 10 cups of rice 4 whole chickens and vegetables



#### R 14 352.00

Perfect for a professional caterer or for large families with big celebrations. Can make up to 20 litres of cooked rice, cook 8 whole chickens, 12 kg of large potatoes and make soup with 10 – 12 kg of vegetables.

> Can cook: 5 kg of rice 8 whole chickens





## AMC LIFESTYLE RANGE

The AMC lifestyle range includes servingware, tableware and kitchenware. Our AMC braai and braai accessories are also included in this range, perfect for African summers. Manufactured to the highest quality standards, these products are designed to enhance both your cooking and dining experience.



**20 cm Grater** Product code: 50748 **24 cm Steamer** Product code: A2402 24 cm Pasta Maker Product code: A2483



#### R 499.00

The stainless steel AMC Grater can be used with the 20 cm Dome