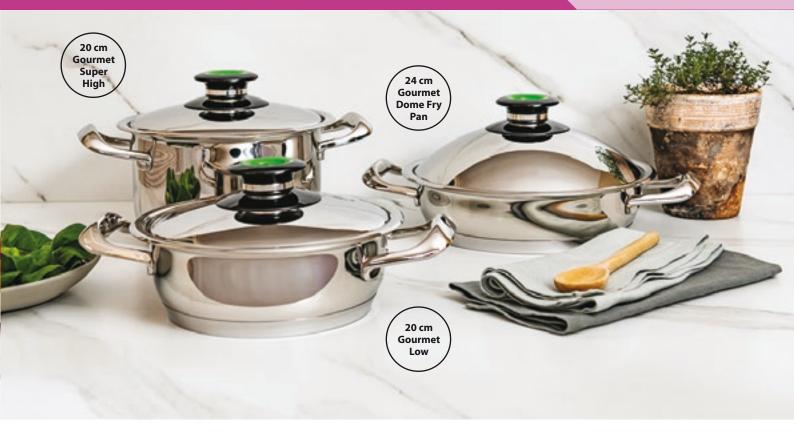

|
| Deposit Value - Line 12                                                | R 592.00                                                 | R 1 184.00  |  |
| Number of Instalments                                                  | 15                                                       | 15          |  |
| Instalment amount p/m                                                  | R 749.40                                                 | R 709.93    |  |
| Interest at the prescribed rate will be charged on any arrear balance. |                                                          |             |  |
| GIFT DELIVERY                                                          | When account is paid in full within the contract period. |             |  |

### **STANDARD COMBO**

### CODE: C1727



|                                               | CASH/CREDIT CARD<br>R 10 809.00 |               |  |
|-----------------------------------------------|---------------------------------|---------------|--|
| This combo includes a<br>SAVING OF R 1 202.00 |                                 |               |  |
|                                               | GIFT DELIVERY                   | With delivery |  |
|                                               |                                 |               |  |

| PRICESAVER              |                                                          |             |
|-------------------------|----------------------------------------------------------|-------------|
| Price - line 11         | R 10 809.00