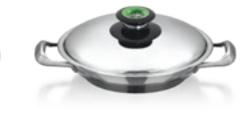

- INTEREST RATE 0%

| Price - line 11                                                        | R 5 973.00 | R 5 973.00 |
|------------------------------------------------------------------------|------------|------------|
| Deposit %                                                              | 5%         | 10%        |
| Deposit Value - Line 12                                                | R 299.00   | R 598.00   |
| Number of Instalments                                                  | 15         | 15         |
| Instalment amount p/m                                                  | R 378.27   | R 358.33   |
| Interest at the prescribed rate will be charged on any arrear balance. |            |            |

### **SPECIAL COMBINATION 10**

### CODE: C2010





24 cm Chef's Pan



# This combo includes a SAVING OF R 365.00

| PRICESAVER              |            |            |
|-------------------------|------------|------------|
| Price - line 11         | R 6 923.00 | R 6 923.00 |
| Deposit %               | 5%         | 10%        |
| Deposit Value - Line 12 | R 347.00   | R 693.00   |
| Number of Instalments   | 14         | 14         |
| Instalment amount p/m   | R 469.71   | R 445.00   |

### CASH/CREDIT CARD R 6 923.00

| INTEREST FREE CREDIT - INTEREST RATE 0%                                |            |            |
|------------------------------------------------------------------------|------------|------------|
| Price - line 11                                                        | R 6 923.00 | R 6 923.00 |
| Deposit %