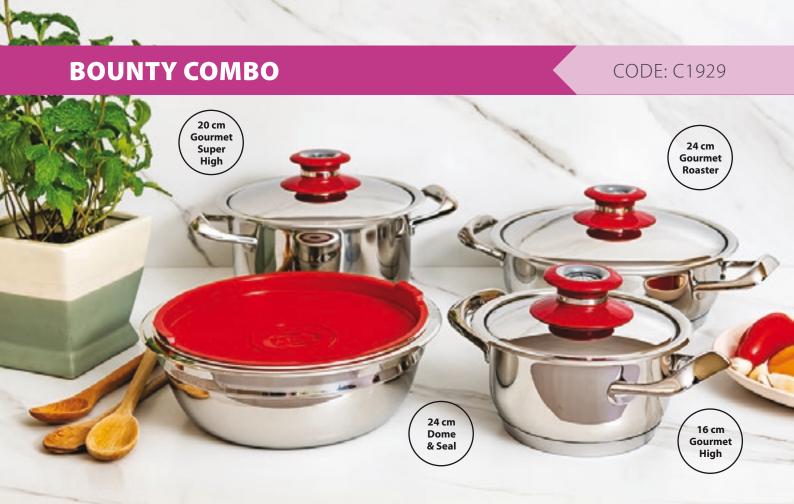

|       | ~     |





|                       | CASH/CRE      | DIT CARD      |
|-----------------------|---------------|---------------|
| This combo includes a | R 11 8        | 33.00         |
| SAVING OF R 1 315.00  | GIFT DELIVERY | With delivery |
|                       |               |               |

|                         | PRICESAVER                                               |             |
|-------------------------|----------------------------------------------------------|-------------|
| Price - line 11         | R 11 833.00                                              | R 11 833.00 |
| Deposit %               | 5%                                                       | 10%         |
| Deposit Value - Line 12 | R 592.00                                                 | R 1 184.00  |
|