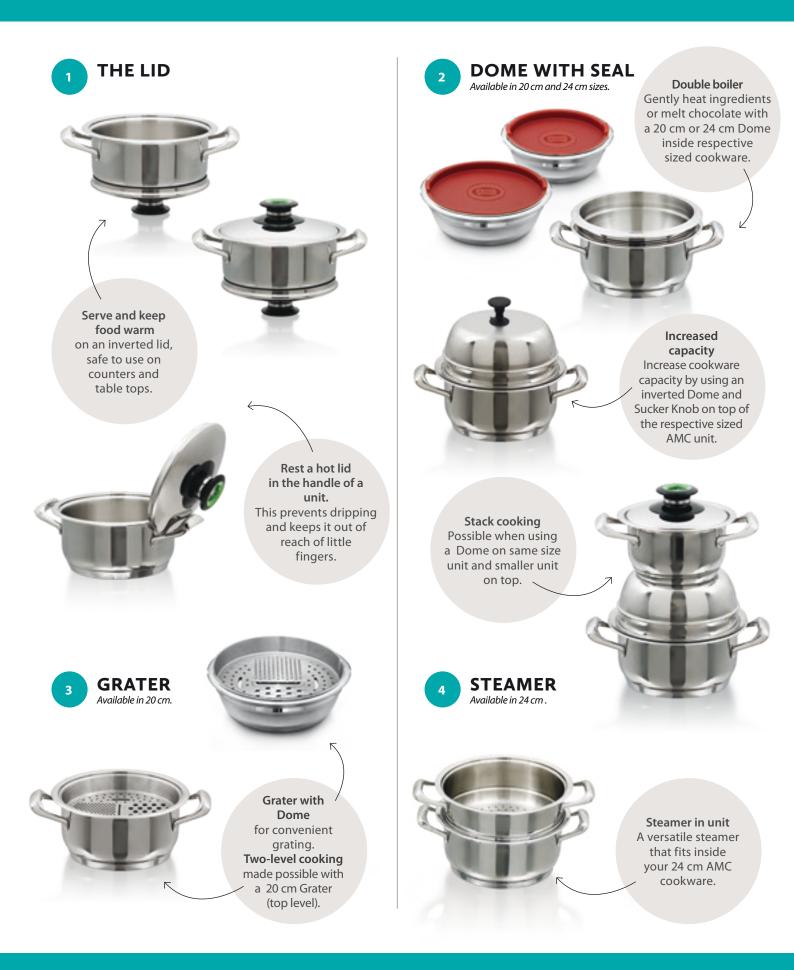

f 30 cm, ensuring enough space for all your braai meat.

# Product code: 43165

AMC Braai



#### R 4 516.00

The AMC Braai is compact and convenient. All the parts fit into the 40 cm diameter, and it is easy to assemble. Your next braai or camping trip will be a pleasure. The braai carries a 1 year guarantee.



R 2 449.00

The AMC Outdoor Braai Oven (OBO) is the perfect accessory for a braai master. As the name implies, it is used on your open braai and gives your food the delicious smoky flavour of a kettle braai. R 373.00

The AMC Braai Bag is manufactured from durable materials and is the perfect accessory to your AMC Braai. An adjustable strap allows for easy carrying and transportation. The bag also features a zip for easy opening and closing.



## **VERSATILITY OF AMC COOKWARE**



## **AMC REPOLISHING SERVICE**

We know your cookware works hard, that's why we offer a repolishing service that will put the sparkle back in your AMC at a nominal cost.

Included in the cost is a replacement of your black handles and lid knobs (Excludes black clip-on handles).

If preferred, your AMC Visiotherm® can be replaced at 50% of the current retail selling price.

BEFORE • AFTER

BEFORE

AFTER ----- BEFORE

My repolished cookware looks breathtaking - like new! I trust they will provide many more years of service and joy – thank you. Customer, Mrs. Ems Steyn

1

Simply take your cookware to the nearest AMC Distribution Centre. 2 5 Repolishing charges

are brought in.

must be paid when units



Your repolished cookware will be delivered to you in approximately 4 - 6 weeks. Delive