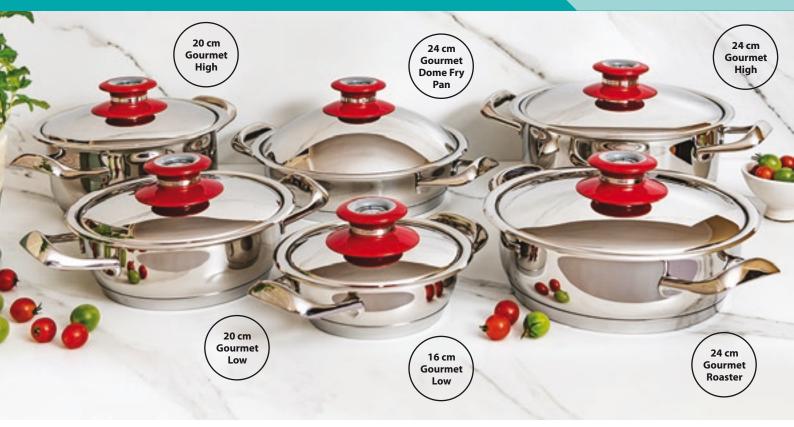

| 10%        |
| Deposit Value - Line 12                                                | R 1 158.00                                               | R 2 315.00 |
| Number of Instalments                                                  | 15                                                       | 15         |
| Instalment amount p/m                                                  | R 1 466.00                                               | R 1 388.87 |
| Interest at the prescribed rate will be charged on any arrear balance. |                                                          |            |
| GIFT DELIVERY                                                          | When account is paid in full within the contract period. |            |

### **MEGA COMBO**

### CODE: C1636



|                             | CASH/CREDIT CARD |               |
|-----------------------------|------------------|---------------|
| This combo includes a       | R 22 490.00      |               |
| <b>SAVING OF R 2 499.00</b> | GIFT DELIVERY    | With delivery |
|                             |                  |               |

|                         | PRICESAVER                                               |             |
|-------------------------|----------------------------------------------------------|-------------|
| Price - line 11         | R 22 490.00                                              | R 22 490.00 |
| Deposit %               | 5%                                                       | 10%         |
| Deposit Value - Line 12 | R 1 125.00