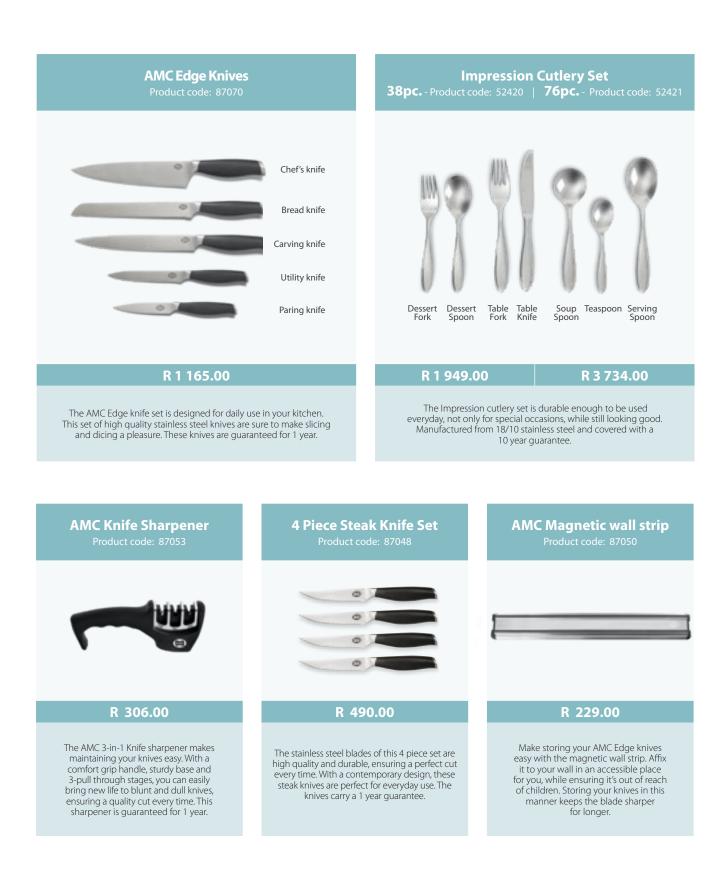

oasts with 4 whole chickens and vegetables. Or use to sauté or fry large quanities of food or make stews, breyani, or casseroles.

> **Can cook:** 10 cups of rice 4 whole chickens and vegetables



#### R 14 352.00

Perfect for a professional caterer or for large families with big celebrations. Can make up to 20 litres of cooked rice, cook 8 whole chickens, 12 kg of large potatoes and make soup with 10 – 12 kg of vegetables.

> Can cook: 5 kg of rice 8 whole chickens





## AMC LIFESTYLE RANGE

The AMC lifestyle range includes servingware, tableware and kitchenware. Our AMC braai and braai accessories are also included in this range, perfect for African summers. Manufactured to the highest quality standards, these products are designed to enhance both your cooking and dining experience.



**20 cm Grater** Product code: 50748 **24 cm Steamer** Product code: A2402 24 cm Pasta Maker Product code: A2483



#### R 499.00

The stainless steel AMC Grater can be used with the 20 cm Dome to collect grated food. It can also be used as is with a 20 cm unit as a second layer for steaming food.



#### R 1 964.00

A versatile steamer that fits in your AMC 24 cm cookware. Use to steam foods without direct contact to heat, or cook another "layer" of food. Also use the steamer for keeping food warm or to gently reheat food.

AMC Flux Induction Cooker

R 2 602.00

The AMC 24 cm Pasta Maker is the companion to our 24 cm Gourmet Gigant, for cooking effortless pasta. You can also use it to blanch your next vegetable harvest or steam fresh mussels and shellfish.

### Soup Tureen

Product code