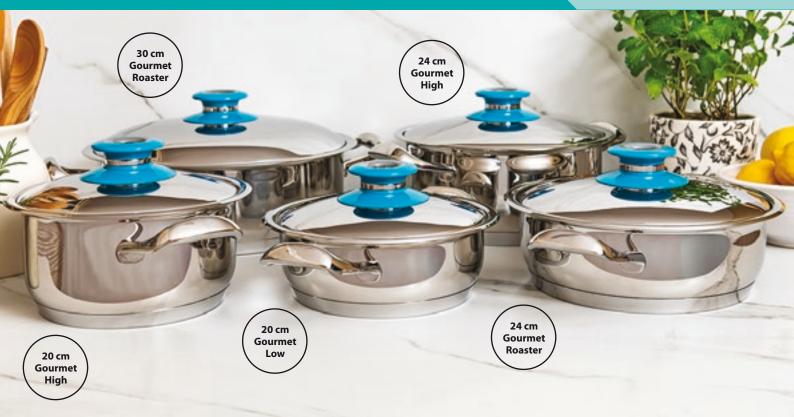

| 10%        |  |
| Deposit Value - Line 12                                                | R 815.00                                                 | R 1 629.00 |  |
| Number of Instalments                                                  | 15                                                       | 15         |  |
| Instalment amount p/m                                                  | R 1 031.47                                               | R 977.20   |  |
| Interest at the prescribed rate will be charged on any arrear balance. |                                                          |            |  |
| GIFT DELIVERY                                                          | When account is paid in full within the contract period. |            |  |

### **EXCLUSIVE COMBO**





# This combo includes a SAVING OF R 2 468.00

| CASH/CREDIT CARD            |  |  |
|-----------------------------|--|--|
| R 22 212.00                 |  |  |
| GIFT DELIVERY With delivery |  |  |

| PRICESAVER              |                                                          |             |
|-------------------------|----------------------------------------------------------|-------------|
| Price - line 11         | R 22 212.00                                              | R 22 212.00 |
| Deposit %               | 5%                                                       | 10%         |
| Deposit Value - Line 12 | R 1 111.00                                               | R 2 222.00  |
| Number of Instalments   | 14                                                       | 14