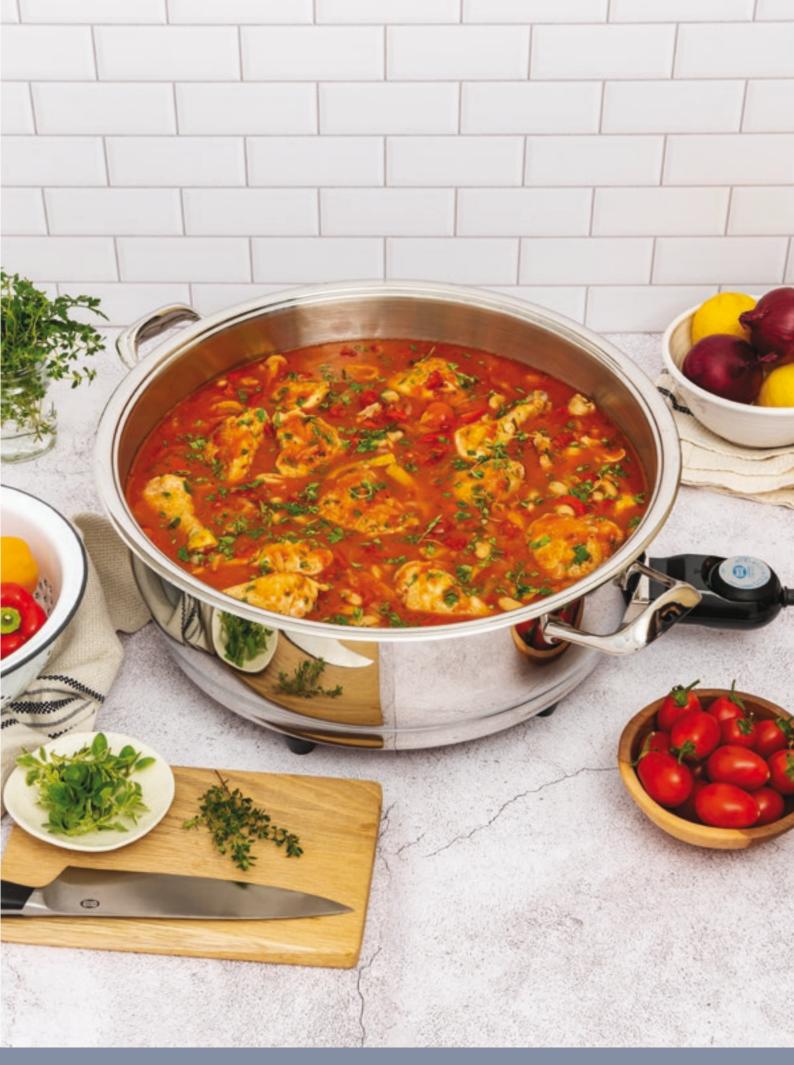

to pot-roast a joint of meat with vegetables, or use for one-dish meals, stir-fries, rice dishes and casseroles or shallow-frying.

> Can cook: 4 cups rice 8 eggs 1 whole chicken and vegetables

> > 40 cm Magnum





#### R 13 284.00

Roast large quantities of food for catering or big family gatherings. Ideal for large pot-roasts with 4 whole chickens and vegetables. Or use to sauté or fry large quanities of food or make stews, breyani, or casseroles.

> **Can cook:** 10 cups of rice 4 whole chickens and vegetables



#### R 14 352.00

Perfect for a professional caterer or for large families with big celebrations. Can make up to 20 litres of cooked rice, cook 8 whole chickens, 12 kg of large potatoes and make soup with 10 – 12 kg of vegetables.

> Can cook: 5 kg of rice 8 whole chickens





## AMC LIFESTYLE RANGE

The AMC lifestyle range includes servingware, tableware and kitchenware. Our AMC braai and braai accessories are also included in this range, perfect for African summers. Manufactured to the highest quality standards, these products are designed to enhance both your cooking and dining experience.



**20 cm Grater** Product code: 50748 **24 cm Steamer** Product code: A2402 24 cm Pasta Maker Product code: A2483



#### R 499.00

The stainless steel AMC Grater can be used with the 20 cm Dome to collect grated food. It can also be used as is with a 20 cm unit as a second layer for steaming food.



#### R 1 964.00

A versatile steamer that fits in your AMC 24 cm cookware. Use to steam foods without direct contact to heat, or cook another "layer" of food. Also use t