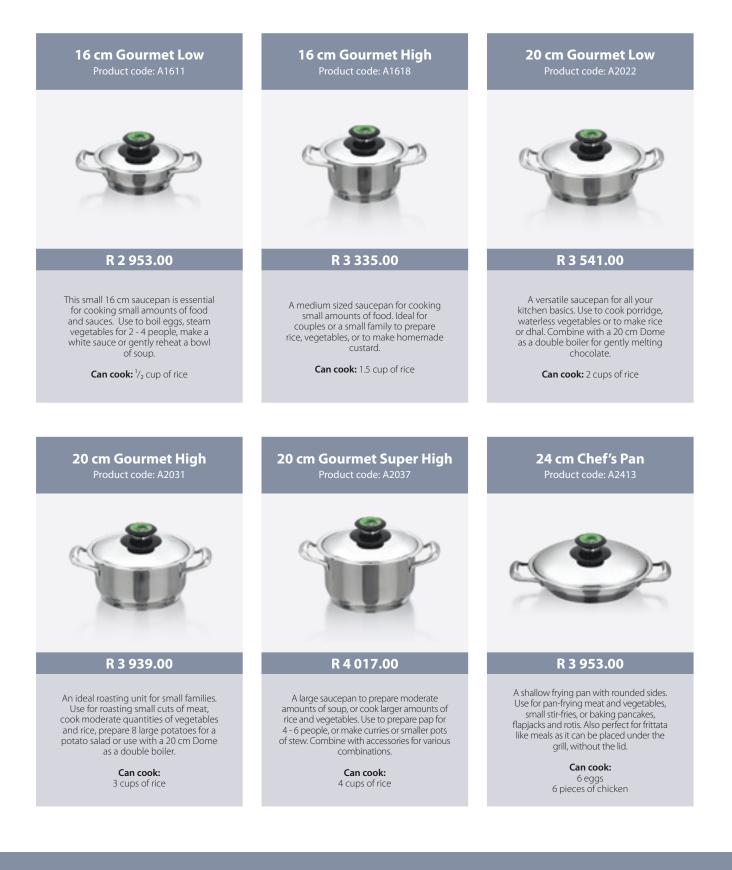

cm                     | 24 cm   | 30 cm                        | 40 cm                  | 40 cm           |
| 18 cm                     | 18 cm   | 6.5 cm                       | 11.5 cm                | 22 cm           |
| 8 l                       | 8 l     | 4.8 l                        | 14.75 l                | 28 l            |

## AMC RANGE

The AMC range includes a variety of cookware for every cooking style. Whether you are looking for a saucepan, frying pan or stock pot, or you regularly cook for two or twenty people, we have cookware to fulfil your kitchen needs.

With the added benefit of stainless steel handles, your cookware can go from stove to oven with ease. And you have the option to make your kitchen pop with colour, with your choice of colour Visiotherm<sup>®</sup>.



24 cm Gourmet Dome Fry Pan Product code: A2432

24 cm Gourmet Roaster Product code: A2436

24 cm Gourmet High Product code: A2450



#### R 4 453.00

An essential frying pan for making pasta sauces, stews and more. Use for frying and browning meats, cooking one-dish meals and vegetable sides. A whole chicken fits perfectly with the domed lid.

Can cook: 6-8 eggs 6-8 pieces of chicken and 1 cup of rice



#### R 4 904.00

A versatile unit for pan frying, pot roasting and finishing a meal in the oven. A favourite for curries or for cooking and then grilling the top of a cottage pie, pasta or potato bake or to steam a small breyani.

Can cook: 1 whole chicken and vegetables 8 chicken pieces and 1.5 cups of rice

28 cm Chef's Pan



#### R 5 199.00

An excellent unit for making soups, stews