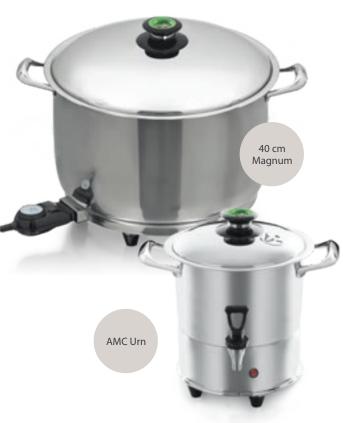

--|--------------------|------------|------------|
| Depos                                                                  | it %               | 5%         | 10%        |
| Depos                                                                  | it Value - Line 12 | R 435.00   | R 869.00   |
| Numb                                                                   | er of Instalments  | 15         | 15         |
| Instaln                                                                | nent amount p/m    | R 549.73   | R 520.80   |
| Interest at the prescribed rate will be charged on any arrear balance. |                    |            |            |

### **SPECIAL COMBINATION 14**

PRICESAVER

R 8 681.00

5%

R 435.00

14

R 589.00

R 8 681.00

10%

R 869.00

14

R 558.00

CODE: C2014



# This combo includes a SAVING OF R 1 133.00

| CASH/CREDIT CARD<br>R 21 525.00 |             |             |
|---------------------------------|-------------|-------------|
|                                 |             |             |
| Price - line 11                 | R 21 525.00 | R 21 525.00 |
| Deposit %                       | 5%          | 10%         |
| Deposit Value - Line 12         | R 1 077.00  | R 2 153.00  |
| Number of Instalments           | 14          | 14          |
| Instalment amount p/m           | R 1 460.57  | R 1 383.71  |

| INTEREST FREE CREDIT - INTEREST RATE 0%                                |             |             |  |
|------------------------------------------------------------------------|-------------|-------------|--|
| Price - line 11