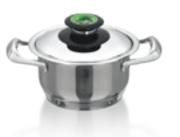

INTEREST FREE CREDIT - INTEREST RATE 0%

| Price - line 11                                                        | R 5 973.00 | R 5 973.00 |
|------------------------------------------------------------------------|------------|------------|
| Deposit %                                                              | 5%         | 10%        |
| Deposit Value - Line 12                                                | R 299.00   | R 598.00   |
| Number of Instalments                                                  | 15         | 15         |
| Instalment amount p/m                                                  | R 378.27   | R 358.33   |
| Interest at the prescribed rate will be charged on any arrear balance. |            |            |

### **SPECIAL COMBINATION 10**

### CODE: C2010





24 cm Chef's Pan



# This combo includes a SAVING OF R 365.00

| PRICESAVER              |            |            |
|-------------------------|------------|------------|
| Price - line 11         | R 6 923.00 | R 6 923.00 |
| Deposit %               | 5%         | 10%        |
| Deposit Value - Line 12 | R 347.00   | R 693.00   |
| Number of Instalments   | 14         | 14         |
| Instalment amount p/m   | R 469.71   | R 445.00   |

### CASH/CREDIT CARD R 6 923.00

| INTEREST FREE CREDIT - INTEREST RATE 0%                                |            |            |
|------------------------------------------------------------------------|------------|------------|
| Price - line 11                                                        | R 6 923.00 | R 6 923.00 |
| Deposit %