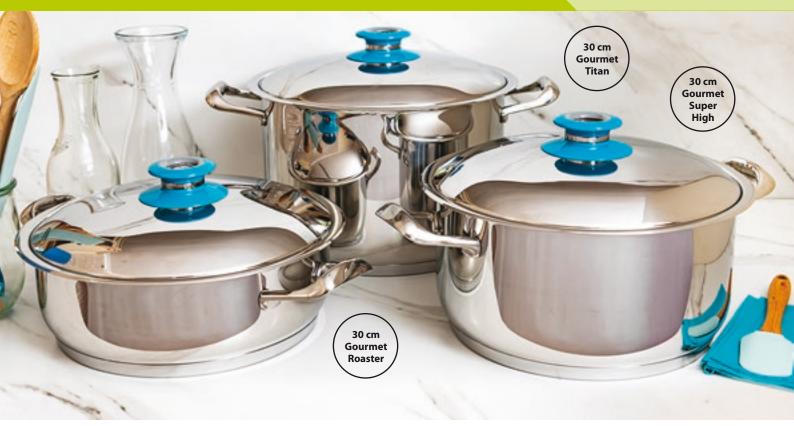

| 10%        |
| Deposit Value - Line 12                                                | R 1 124.00                                               | R 2 247.00 |
| Number of Instalments                                                  | 15                                                       | 15         |
| Instalment amount p/m                                                  | R 1 422.73                                               | R 1 347.87 |
| Interest at the prescribed rate will be charged on any arrear balance. |                                                          |            |
| GIFT DELIVERY                                                          | When account is paid in full within the contract period. |            |

### ЈИМВО СОМВО

### CODE: C1605



### This combo includes a SAVING OF R 2 333.00

| CASH/CREDIT CARD            |  |  |
|-----------------------------|--|--|
| R 20 989.00                 |  |  |
| GIFT DELIVERY With delivery |  |  |

|                         | PRICESAVER                                               |             |
|-------------------------|----------------------------------------------------------|-------------|
| Price - line 11         | R 20 989.00                                              | R 20 989.00 |
| Deposit %               | 5%                                                       | 10%         |
| Deposit Value - Line 12 | R 1 050.00                                               | R 2 099.00  |
| Number of Instalments   | 14                                                       | 14